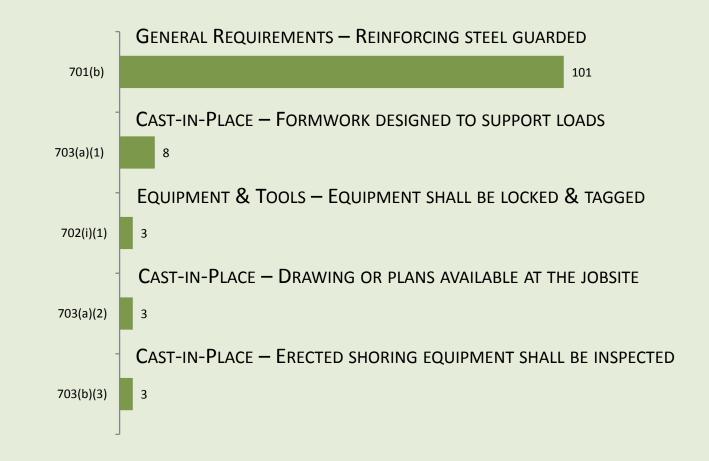

926.50 – .66]



#### Personal Protective & Life Saving Equipment [1926.95 – .107]



### FIRE PROTECTION & PREVENTION [1926.150 – .159]



NUMBER OF SERIOUS VIOLATIONS — FY 2017

#### SIGNS, SIGNALS & BARRICADES [1926.200 – .203]



#### Materials Handling, Storage, Use & Disposal [1926.250 – .252]



### Tools: Hand & Power [1926.300 – .307]



#### WELDING & CUTTING [1926.350 -.354]



#### ELECTRICAL [1926.400 - .449]



#### SCAFFOLDS [1926.450 - .454]



#### FALL PROTECTION [1926.500 - .503]



#### Helicopters, Hoists, Elevators, and Conveyors [1926.550 – .556]



## Motor Vehicles, Mechanized Equipment, & Marine Operations [1926.600 – .606]



NUMBER OF SERIOUS VIOLATIONS — FY 2017

#### EXCAVATIONS [1926.650 - .652]



#### CONCRETE & MASONRY CONSTRUCTION [1926.700 – .706]

CFR



### STEEL ERECTION [1926.750 - .761]



## Underground Construction, Caissons, Cofferdams, and Compressed Air [1926.800 - .804]



### DEMOLITION [1926.850 - .860]



NUMBER OF SERIOUS VIOLATIONS — FY 2017

#### BLASTING AND THE USE OF EXPLOSIVES [1926.900 - .914]



### Power Transmission and Distribution [1926.950 – .968]



NUMBER OF SERIOUS VIOLATIONS - FY 2017

#### STAIRWAYS AND LADDERS [1926.1050 – .1060]

CFR 1926

29



### Toxic & Hazardous Substances [1926.1100 – .1152]



### CONFINED SPACE IN CONSTRUCTION [1926.1200 – .1212]



#### CRANES AND DERRICKS IN CONSTRUCTION [1926.1400 – .1442]