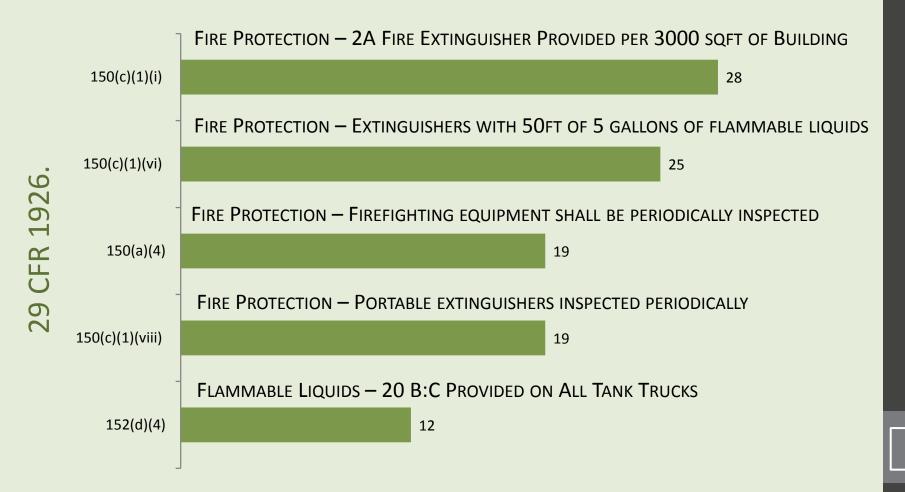

### FIRE PROTECTION & PREVENTION [1926.150 – .159]

NUMBER OF SERIOUS VIOLATIONS — FY 2017