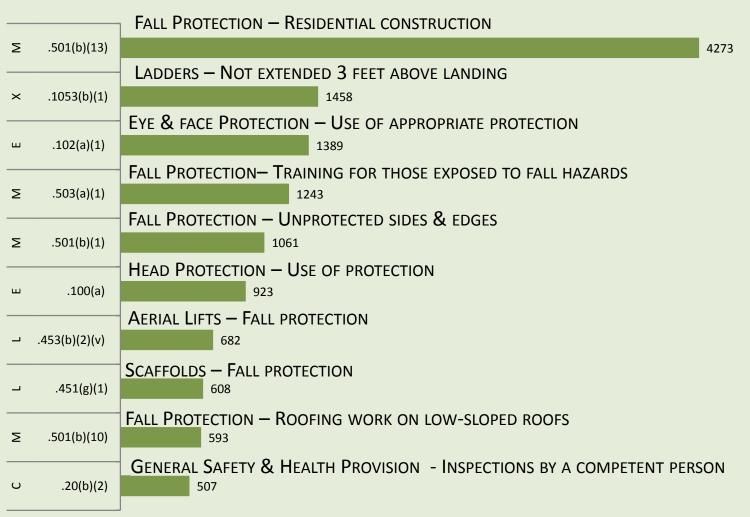

### MOST FREQUENTLY CITED SERIOUS VIOLATIONS IN CONSTRUCTION 2017

NUMBER OF SERIOUS VIOLATIONS - FY 2017