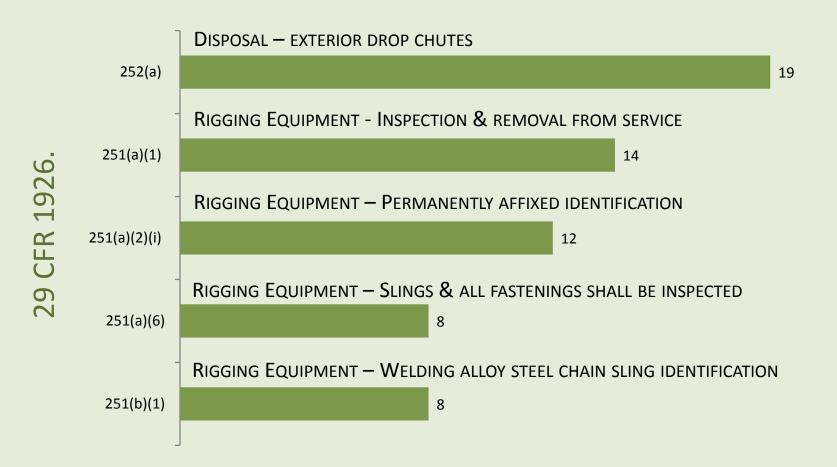

MOST FREQUENTLY CITED
SERIOUS VIOLATIONS

# CONSTRUCTION INDUSTRY FY 2017

OSHA Federal Standards
October 1, 2016 – September 30, 2017

### MOST FREQUENTLY CITED SERIOUS VIOLATIONS IN CONSTRUCTION 2017



NUMBER OF SERIOUS VIOLATIONS - FY 2017

## 9 CFR 1926.

#### GENERAL SAFETY & HEALTH [1926.20 – .35]



## .9 CFR 1926.

### OCCUPATIONAL HEALTH & ENVIRONMENTAL CONTROLS [1926.50 – .66]



#### Personal Protective & Life Saving Equipment [1926.95 – .107]



### FIRE PROTECTION & PREVENTION [1926.150 – .159]



NUMBER OF SERIOUS VIOLATIONS — FY 2017

#### SIGNS, SIGNALS & BARRICADES [1926.200 – .203]



#### Materials Handling, Storage, Use & Disposal [1926.250 – .252]



### Tools: Hand & Power [1926.300 – .307]



#### WELDING & CUTTING [1926.350 -.354]



#### ELECTRICAL [1926.400 - .449]



#### SCAFFOLDS [1926.450 - .454]



#### FALL PROTECTION [1926.500 - .503]



#### Helicopters, Hoists, Elevators, and Conveyors [1926.550 – .556]



## Motor Vehicles, Mechanized Equipment, & Marine Operations [1926.600 – .606]



NUMBER OF SERIOUS VIOLATIONS — FY 2017

#### EXCAVATIONS [1926.650 - .652]



#### CONCRETE & MASONRY CONSTRUCTION [1926.700 – .706]

CFR



### STEEL ERECTION [1926.750 - .761]



## Underground Construction, Caissons, Cofferdams, and Compressed Air [1926.800 - .804]



### DEMOLITION [1926.850 - .860]



NUMBER OF SERIOUS VIOLATIONS — FY 2017

#### BLASTING AND THE USE OF EXPLOSIVES [1926.900 - .914]



### Power Transmission and Distr