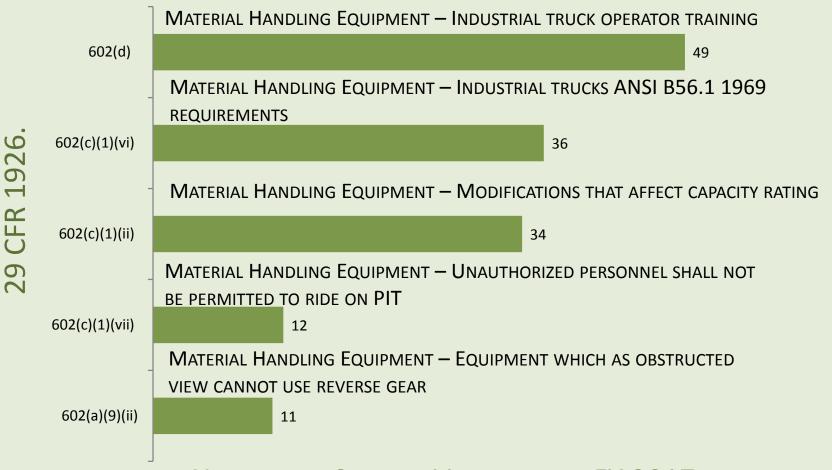

## Motor Vehicles, Mechanized Equipment, & Marine Operations [1926.600 – .606]

NUMBER OF SERIOUS VIOLATIONS — FY 2017