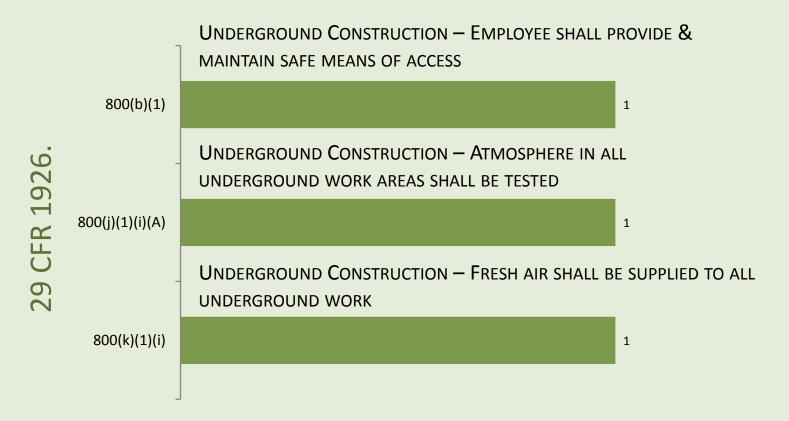

## Underground Construction, Caissons, Cofferdams, and Compressed Air [1926.800 - .804]