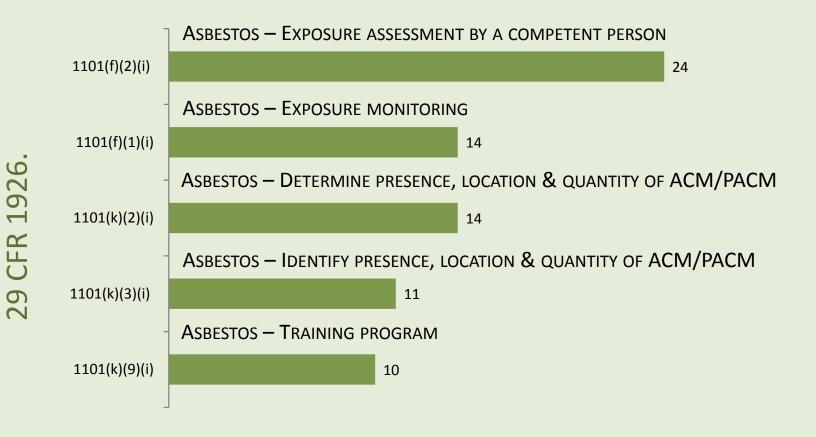

26.500 - .503]



#### Helicopters, Hoists, Elevators, and Conveyors [1926.550 – .556]



## Motor Vehicles, Mechanized Equipment, & Marine Operations [1926.600 – .606]



NUMBER OF SERIOUS VIOLATIONS — FY 2017

#### EXCAVATIONS [1926.650 - .652]



#### CONCRETE & MASONRY CONSTRUCTION [1926.700 – .706]

CFR



### STEEL ERECTION [1926.750 - .761]



## Underground Construction, Caissons, Cofferdams, and Compressed Air [1926.800 - .804]



### DEMOLITION [1926.850 - .860]



NUMBER OF SERIOUS VIOLATIONS — FY 2017

#### BLASTING AND THE USE OF EXPLOSIVES [1926.900 - .914]



### Power Transmission and Distribution [1926.950 – .968]



NUMBER OF SERIOUS VIOLATIONS - FY 2017

#### STAIRWAYS AND LADDERS [1926.1050 – .1060]

CFR 1926

29



### Toxic & Hazardous Substances [1926.1100 – .1152]



### CONFINED SPACE IN CONSTRUCTION [1926.1200 – .1212]



#### CRANES AND DERRICKS IN CONSTRUCTION [1926.1400 – .1442]