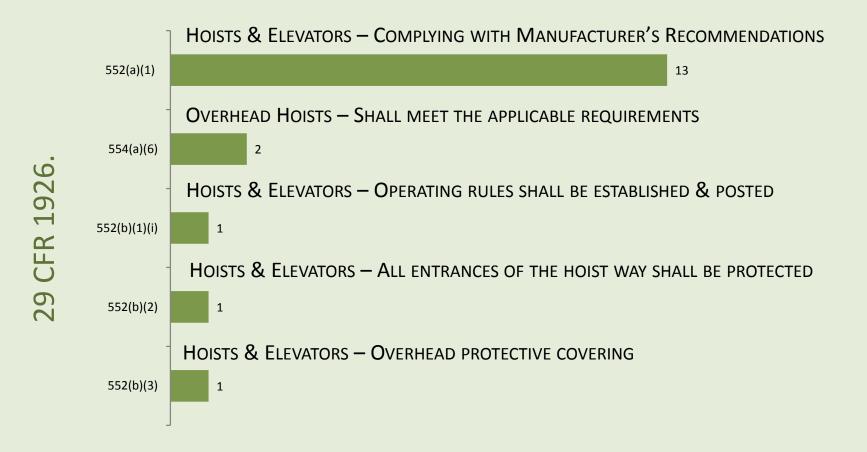

Y CITED SERIOUS VIOLATIONS IN CONSTRUCTION 2017



NUMBER OF SERIOUS VIOLATIONS - FY 2017

## 9 CFR 1926.

#### GENERAL SAFETY & HEALTH [1926.20 – .35]



## .9 CFR 1926.

### OCCUPATIONAL HEALTH & ENVIRONMENTAL CONTROLS [1926.50 – .66]



#### Personal Protective & Life Saving Equipment [1926.95 – .107]



### FIRE PROTECTION & PREVENTION [1926.150 – .159]



NUMBER OF SERIOUS VIOLATIONS — FY 2017

#### SIGNS, SIGNALS & BARRICADES [1926.200 – .203]



#### Materials Handling, Storage, Use & Disposal [1926.250 – .252]



### Tools: Hand & Power [1926.300 – .307]



#### WELDING & CUTTING [1926.350 -.354]



#### ELECTRICAL [1926.400 - .449]



#### SCAFFOLDS [1926.450 - .454]



#### FALL PROTECTION [1926.500 - .503]



#### Helicopters, Hoists, Elevators, and Conveyors [1926.550 – .556]



## Motor Vehicles, Mechanized Equipment, & Marine Operations [1926.600 – .606]



NUMBER OF SERIOUS VIOLATIONS — FY 2017

#### EXCAVATIONS [1926.650 - .652]



#### CONCRETE & MASONRY CONSTRUCTION [1926.700 – .706]

CFR



### STEEL ERECTION [1926.750 - .761]



## Underground Construction, Caissons, Cofferdams, and Compressed Air [1926.800 - .804]



### DEMOLITION [1926.850 - .860]



NUMBER OF SERIOUS VIOLATIONS — FY 2017

#### BLASTING AND THE USE OF EXPLOSIVES [1926.900 - .914]



### Power Transmission and Distribution [1926.950 – .968]



NUMBER OF SERIOUS VIOLATIONS - FY 2017

#### STAIRWAYS AND LADDERS [1926.1050 – .1060]

CFR 1926

29



### Toxic & Hazardous Substances [1926.1100 – .1152]



### CONFINED SPACE IN CONSTRUCTION [1926.1200 – .1212]



#### CRANES AND DERRICKS IN