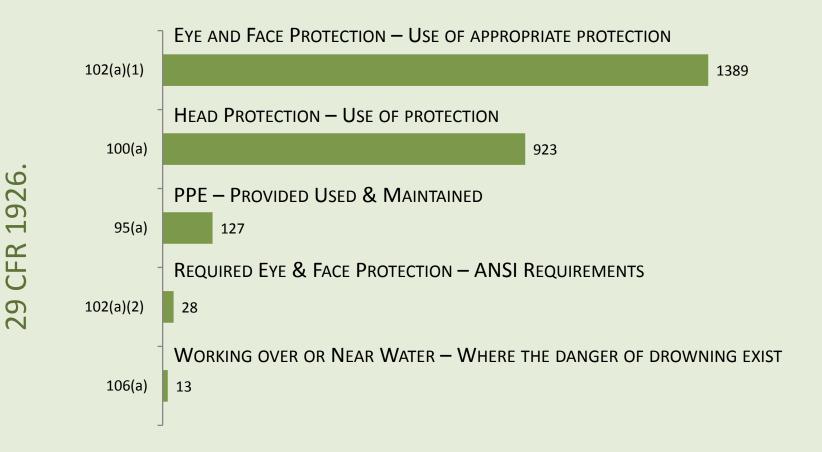

MOST FREQUENTLY CITED
SERIOUS VIOLATIONS

# CONSTRUCTION INDUSTRY FY 2017

OSHA Federal Standards
October 1, 2016 – September 30, 2017

### MOST FREQUENTLY CITED SERIOUS VIOLATIONS IN CONSTRUCTION 2017



NUMBER OF SERIOUS VIOLATIONS - FY 2017

## 9 CFR 1926.

#### GENERAL SAFETY & HEALTH [1926.20 – .35]



## .9 CFR 1926.

### OCCUPATIONAL HEALTH & ENVIRONMENTAL CONTROLS [1926.50 – .66]



#### Personal Protective & Life Saving Equipment [1926.95 – .107]



### FIRE PROTECTION & PREVENTION [1926.150 – .159]



NUMBER OF SERIOUS VIOLATIONS — FY 2017

#### SIGNS, SIGNALS & BARRICADES [1926.200 – .203]



#### Materials Handling, Storage, Use & Disposal [1926.250 – .252]



### Tools: Hand & Power [1926.300 – .307]



#### WELDING & CUTTING [1926.350 -.354]



#### ELECTRICAL [1926.400 - .449]



#### SCAFFOLDS [1926.450 - .454]



#### FALL PROTECTION [1926.500 - .503]



#### Helicopters, Hoists, Elevators, and Conveyors [1926.550 – .556]



## Motor Vehicles, Mechanized Equipment, & Marine Operations [1926.600 – .606]



NUMBER OF SERIOUS VIOLATIONS — FY 2017

#### EXCAVATIONS [1926.650 - .652]



#### CONCRETE & MASONRY CONSTRUCTION [1926.700 – .706]

CFR



### STEEL ERECTION [1926.750 - .761]



## Underground Construction, Caissons, Cof