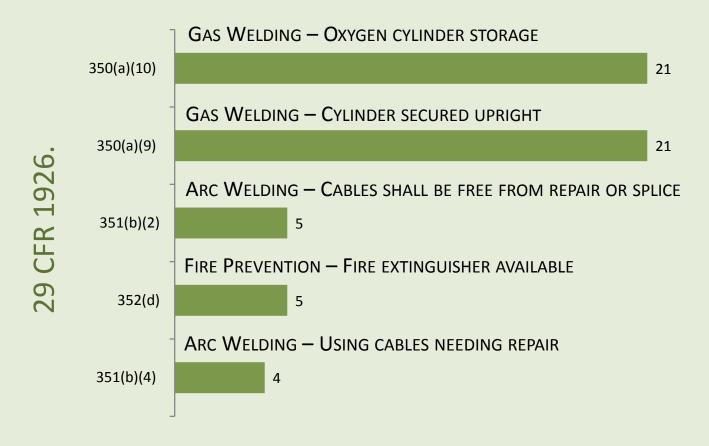

MOST FREQUENTLY CITED
SERIOUS VIOLATIONS

# CONSTRUCTION INDUSTRY FY 2017

OSHA Federal Standards
October 1, 2016 – September 30, 2017

### MOST FREQUENTLY CITED SERIOUS VIOLATIONS IN CONSTRUCTION 2017



NUMBER OF SERIOUS VIOLATIONS - FY 2017

## 9 CFR 1926.

#### GENERAL SAFETY & HEALTH [1926.20 – .35]



## .9 CFR 1926.

### OCCUPATIONAL HEALTH & ENVIRONMENTAL CONTROLS [1926.50 – .66]



#### Personal Protective & Life Saving Equipment [1926.95 – .107]



### FIRE PROTECTION & PREVENTION [1926.150 – .159]



NUMBER OF SERIOUS VIOLATIONS — FY 2017

#### SIGNS, SIGNALS & BARRICADES [1926.200 – .203]



#### Materials Handling, Storage, Use & Disposal [1926.250 – .252]



### Tools: Hand & Power [1926.300 – .307]



#### WELDING & CUTTING [1926.350 -.354]



#### ELECTRICAL [1926.400 - .449]



#### SCAFFOLDS [1926.450 - .454]



#### FALL PROTECTION [1926.500 - .503]



#### Helicopters, Hoists, Elevators, and Conveyors [1926.550 – .556]



## Motor Vehicles, Mechanized Equipment, & Marine Operations [1926.600 – .606]



NUMBER OF SERIOUS VIOLATIONS — FY 2017

#### EXCAVATIONS [1926.650 - .652]



#### CONCRETE & MASONRY CONSTRUCTION [1926.700 – .706]

CFR



### STEEL ERECTION [1926.750 - .761]



## Underground Construction, Caissons, Cofferdams, and Compressed Air [1926.800 - .804]



### DEMOLITION [1926.850 - .860]



NUMBER OF SERIOUS VIOLATIONS — FY 2017

#### BLASTING AND THE USE OF EXPLOSIVES [1926.900 - .914]



### Power Transmission and Distribution [1926.950 – .968]



NUMBER OF SERIOUS VIOLATIONS - FY 2017

#### STAIRWAYS AND