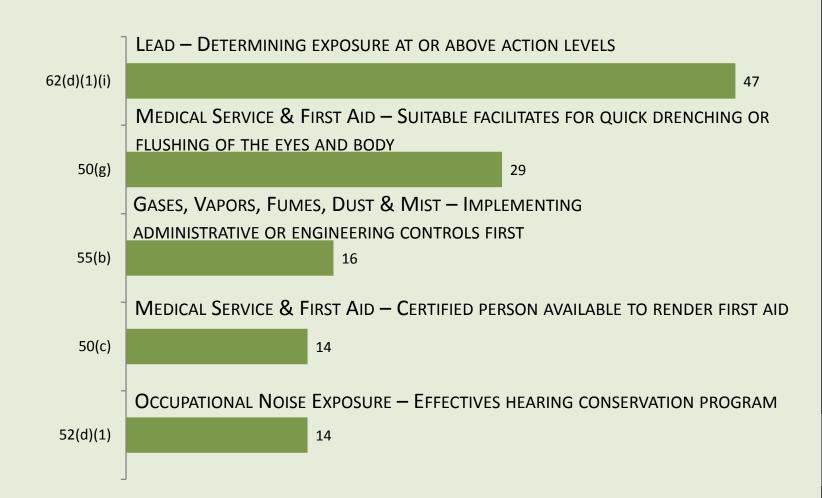

MOST FREQUENTLY CITED
SERIOUS VIOLATIONS

# CONSTRUCTION INDUSTRY FY 2017

OSHA Federal Standards
October 1, 2016 – September 30, 2017

### MOST FREQUENTLY CITED SERIOUS VIOLATIONS IN CONSTRUCTION 2017



NUMBER OF SERIOUS VIOLATIONS - FY 2017

## 9 CFR 1926.

#### GENERAL SAFETY & HEALTH [1926.20 – .35]



## .9 CFR 1926.

### OCCUPATIONAL HEALTH & ENVIRONMENTAL CONTROLS [1926.50 – .66]



#### Personal Protective & Life Saving Equipment [1926.95 – .107]



### FIRE PROTECTION & PREVENTION [1926.150 – .159]



NUMBER OF SERIOUS VIOLATIONS — FY 2017

#### SIGNS, SIGNALS & BARRICADES [1926.200 – .203]



#### Materials Handling, Storage, Use & Disposal [1926.250 – .252]



### Tools: Hand & Power [1926.300 – .307]



#### WELDING & CUTTING [1926.350 -.354]



#### ELECTRICAL [1926.400 - .449]



#### SCAFFOLDS [1926.450 - .454]



#### FALL PROTECTION [1926.500 - .503]



#### Helicopters, Hoists, Elevators, and Conveyors [1926.550 – .556]



## Motor Vehicles, Mechanized Equipment, & Marine Operations [1926.600 – .606]



NUMBER OF SERIOUS VIOLATIONS — FY 2017

#### EXCAVATIONS [1926.650 - .652]



#### CONCRETE & MASONRY CONSTRUCTION [1926.700 – .706]

CFR



### STEEL ERE