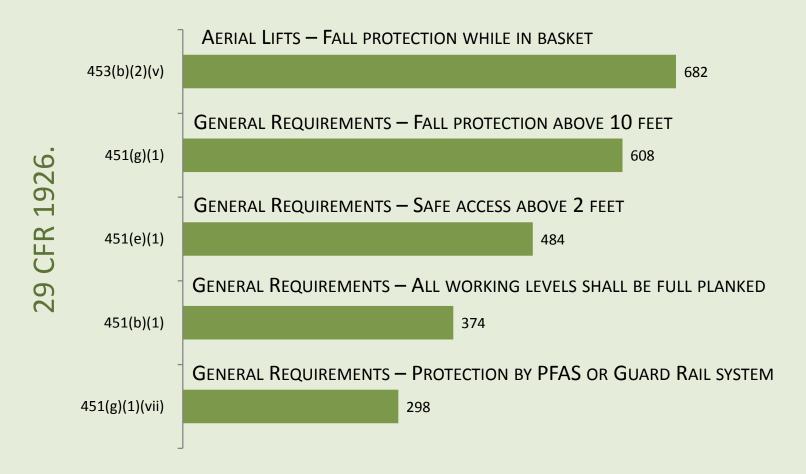

# CONSTRUCTION INDUSTRY FY 2017

OSHA Federal Standards
October 1, 2016 – September 30, 2017

### MOST FREQUENTLY CITED SERIOUS VIOLATIONS IN CONSTRUCTION 2017



NUMBER OF SERIOUS VIOLATIONS - FY 2017

## 9 CFR 1926.

#### GENERAL SAFETY & HEALTH [1926.20 – .35]



## .9 CFR 1926.

### OCCUPATIONAL HEALTH & ENVIRONMENTAL CONTROLS [1926.50 – .66]



#### Personal Protective & Life Saving Equipment [1926.95 – .107]



### FIRE PROTECTION & PREVENTION [1926.150 – .159]



NUMBER OF SERIOUS VIOLATIONS — FY 2017

#### SIGNS, SIGNALS & BARRICADES [1926.200 – .203]



#### Materials Handling, Storage, Use & Disposal [1926.250 – .252]



### Tools: Hand & Power [1926.300 – .307]



#### WELDING & CUTTING [1926.350 -.354]



#### ELECTRICAL [1926.400 - .449]



#### SCAFFOLDS [1926.450 - .454]



#### FALL PROTECTION [1926.500 - .503]



#### Helicopters, Hoists, Elevators, and Conveyors [1926.550 – .556]



## Motor Vehicles, Mechanized Equipment, & Marine Operations [1926.600 – .606]



NUMBER OF SERIOUS VIOLATIONS — FY 2017

#### EXCAVATIONS [1926.650 - .652]



#### CONCRETE & MASONRY CONSTRUCTION [1926.700 – .706]

CFR



### STEEL ERECTION [1926.750 - .761]



## Underground Construction, Caissons, Cofferdams, and Compressed Air [1926.800 - .804]



### DEMOLITION [1926.850 - .860]



NUMBER OF SERIOUS VIOLATIONS — FY 2017

#### BLASTING AND THE USE OF EXPLOSIVES [1926.900 - .914]



### Power Transmission and Distribution [1926.950 – .968]



NUMBER OF SERIOUS VIOLATIONS - FY 2017

#### STAIRWAYS AND LADDERS [1926.1050 – .1060]

CFR 1926

29



### Toxic & Hazardous Substa