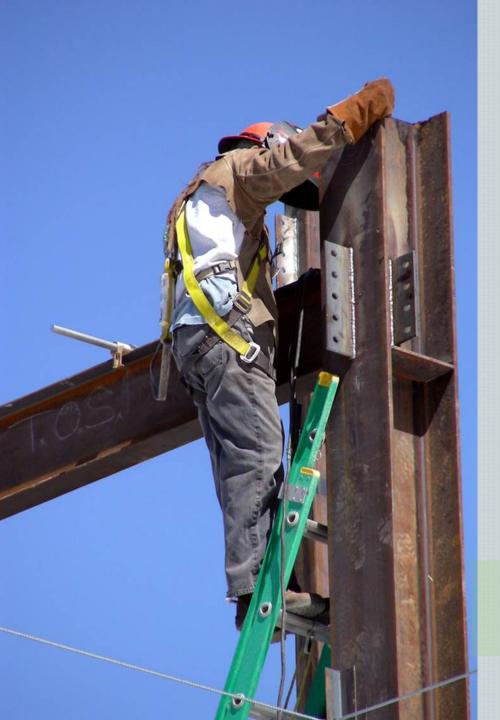

MOST FREQUENTLY CITED
SERIOUS VIOLATIONS

# CONSTRUCTION INDUSTRY FY 2017

OSHA Federal Standards
October 1, 2016 – September 30, 2017

### MOST FREQUENTLY CITED SERIOUS VIOLATIONS IN CONSTRUCTION 2017



NUMBER OF SERIOUS VIOLATIONS - FY 2017

## 9 CFR 1926.

#### GENERAL SAFETY & HEALTH [1926.20 – .35]



## .9 CFR 1926.

### OCCUPATIONAL HEALTH & ENVIRONMENTAL CONTROLS [1926.50 – .66]



#### Personal Protective & Life Saving Equipment [1926.95 – .107]



### FIRE PROTECTION & PREVENTION [1926.150 – .159]



NUMBER OF SERIOUS VIOLATIONS — FY 2017

#### SIGNS, SIGNALS & BARRICADES [1926.200 – .203]



#### Materials Handling, Storage, Use & Disposal [1926.250 – .252]



### Tools: Hand & Power [1926.300 – .307]



#### WELDING & CUTTING [1926.350 -.354]



#### ELECTRICAL [1926.400 -