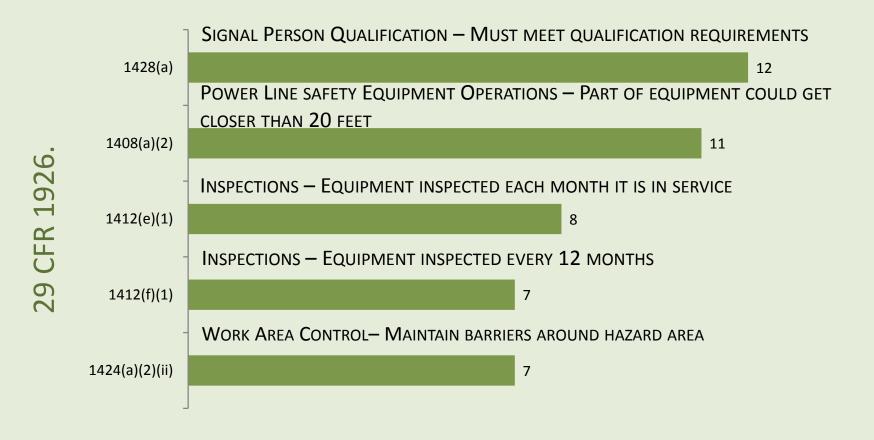

uipment, & Marine Operations [1926.600 – .606]



NUMBER OF SERIOUS VIOLATIONS — FY 2017

#### EXCAVATIONS [1926.650 - .652]



#### CONCRETE & MASONRY CONSTRUCTION [1926.700 – .706]

CFR



### STEEL ERECTION [1926.750 - .761]



## Underground Construction, Caissons, Cofferdams, and Compressed Air [1926.800 - .804]



### DEMOLITION [1926.850 - .860]



NUMBER OF SERIOUS VIOLATIONS — FY 2017

#### BLASTING AND THE USE OF EXPLOSIVES [1926.900 - .914]



### Power Transmission and Distribution [1926.950 – .968]



NUMBER OF SERIOUS VIOLATIONS - FY 2017

#### STAIRWAYS AND LADDERS [1926.1050 – .1060]

CFR 1926

29



### Toxic & Hazardous Substances [1926.1100 – .1152]



### CONFINED SPACE IN CONSTRUCTION [1926.1200 – .1212]



#### CRANES AND DERRICKS IN CONSTRUCTION [1926.1400 – .1442]