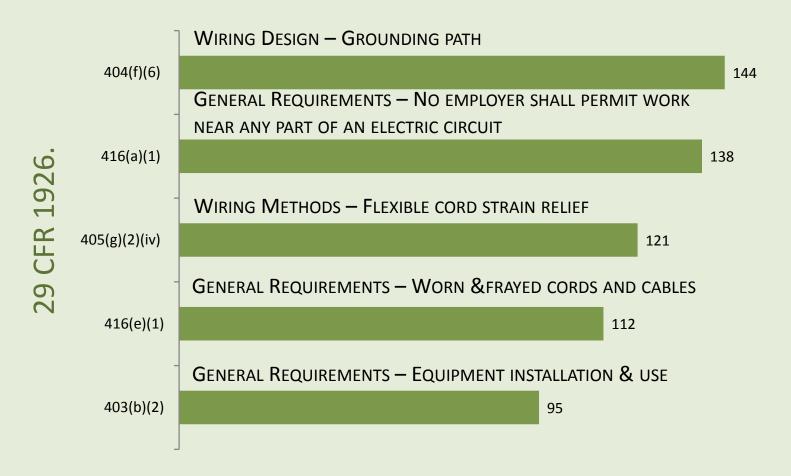

FREQUENTLY CITED
SERIOUS VIOLATIONS

# CONSTRUCTION INDUSTRY FY 2017

OSHA Federal Standards
October 1, 2016 – September 30, 2017

### MOST FREQUENTLY CITED SERIOUS VIOLATIONS IN CONSTRUCTION 2017



NUMBER OF SERIOUS VIOLATIONS - FY 2017

## 9 CFR 1926.

#### GENERAL SAFETY & HEALTH [1926.20 – .35]



## .9 CFR 1926.

### OCCUPATIONAL HEALTH & ENVIRONMENTAL CONTROLS [1926.50 – .66]



#### Personal Protective & Life Saving Equipment [1926.95 – .107]



### FIRE PROTECTION & PREVENTION [1926.150 – .159]



NUMBER OF SERIOUS VIOLATIONS — FY 2017

#### SIGNS, SIGNALS & BARRICADES [1926.200 – .203]



#### Materials Handling, Storage, Use & Disposal [1926.250 – .252]



### Tools: Hand & Power [1926.300 – .307]



#### WELDING & CUTTING [1926.350 -.354]



#### ELECTRICAL [1926.400 - .449]



#### SCAFFOLDS [1926.450 - .454]



#### FALL PROTECTION [1926.500 - .503]



#### Helicopters, Hoists, Elevators, and Conveyors [1926.550 – .556]



## Motor Vehicles, Mechanized Equipment, & Marine Operations [1926.600 – .606]



NUMBER OF SERIOUS VIOLATIONS — FY 2017

#### EXCAVATIONS [1926.650 - .652]



#### CONCRETE & MASONRY CONSTRUCTION [1926.700 – .706]

CFR



### STEEL ERECTION [1926.750 - .761]



## Underground Construction, Caissons, Cofferdams, and Compressed Air [1926.800 - .804]



### DEMOLITION [1926.850 - .860]



NUMBER OF SERIOUS VIOLATIONS — FY 2017

#### BLASTING AND THE USE OF EXPLOSIVES [1926.900 - .914]



### Power Transmission and Distribution [1926.950 – .968]



NUMBER OF SERIOUS VIOLATIONS - FY 2017

#### STAIRWAYS AND LADDERS [1926.1050 – .1060]

CFR 1926