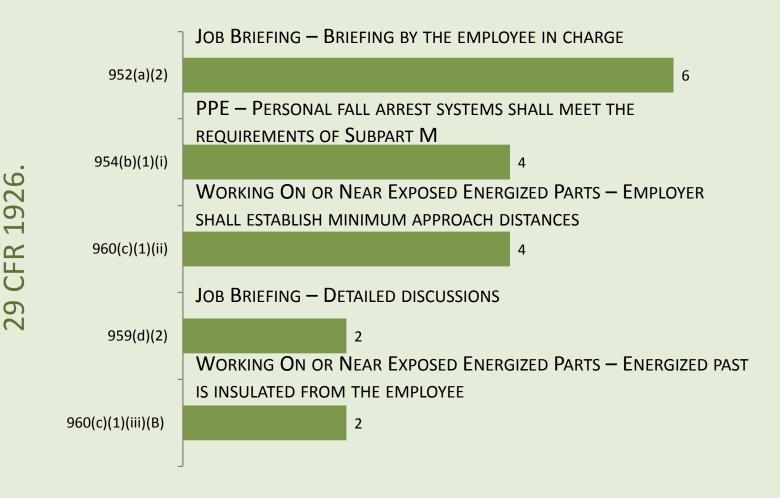

### Power Transmission and Distribution [1926.950 – .968]

NUMBER OF SERIOUS VIOLATIONS - FY 2017