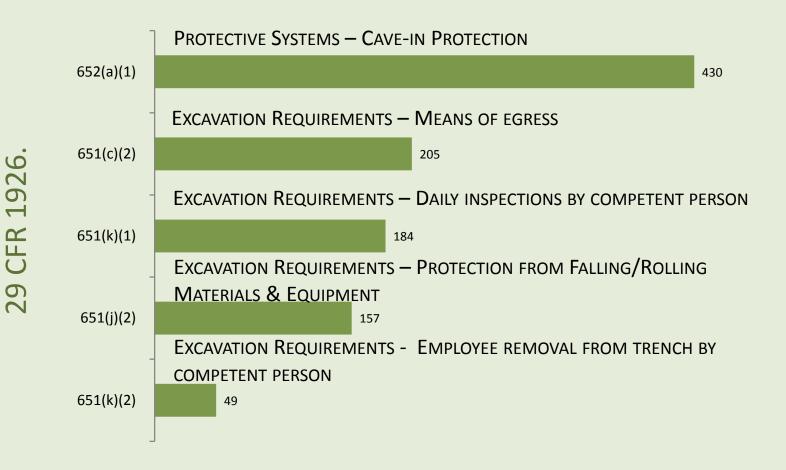

CFR 1926.

### OCCUPATIONAL HEALTH & ENVIRONMENTAL CONTROLS [1926.50 – .66]



#### Personal Protective & Life Saving Equipment [1926.95 – .107]



### FIRE PROTECTION & PREVENTION [1926.150 – .159]



NUMBER OF SERIOUS VIOLATIONS — FY 2017

#### SIGNS, SIGNALS & BARRICADES [1926.200 – .203]



#### Materials Handling, Storage, Use & Disposal [1926.250 – .252]



### Tools: Hand & Power [1926.300 – .307]



#### WELDING & CUTTING [1926.350 -.354]



#### ELECTRICAL [1926.400 - .449]



#### SCAFFOLDS [1926.450 - .454]



#### FALL PROTECTION [1926.500 - .503]



#### Helicopters, Hoists, Elevators, and Conveyors [1926.550 – .556]



## Motor Vehicles, Mechanized Equipment, & Marine Operations [1926.600 – .606]



NUMBER OF SERIOUS VIOLATIONS — FY 2017

#### EXCAVATIONS [1926.650 - .652]



#### CONCRETE & MASONRY CONSTRUCTION [1926.700 – .706]

CFR



### STEEL ERECTION [1926.750 - .761]



## Underground Construction, Caissons, Cofferdams, and Compressed Air [1926.800 - .804]



### DEMOLITION [1926.850 - .860]



NUMBER OF SERIOUS VIOLATIONS — FY 2017

#### BLASTING AND THE USE OF EXPLOSIVES [1926.900 - .914]



### Power Transmission and Distribution [1926.950 – .968]



NUMBER OF SERIOUS VIOLATIONS - FY 2017

#### STAIRWAYS AND LADDERS [1926.1050 – .1060]

CFR 1926

29



### Toxic & Hazardous Substances [1926.1100 – .1152]



### CONFINED SPACE IN CONSTRUCTION [1926.1200 – .1212]



#### CRANES AND DERRICKS IN CONSTRUCTION [1926.1400 – .1442]