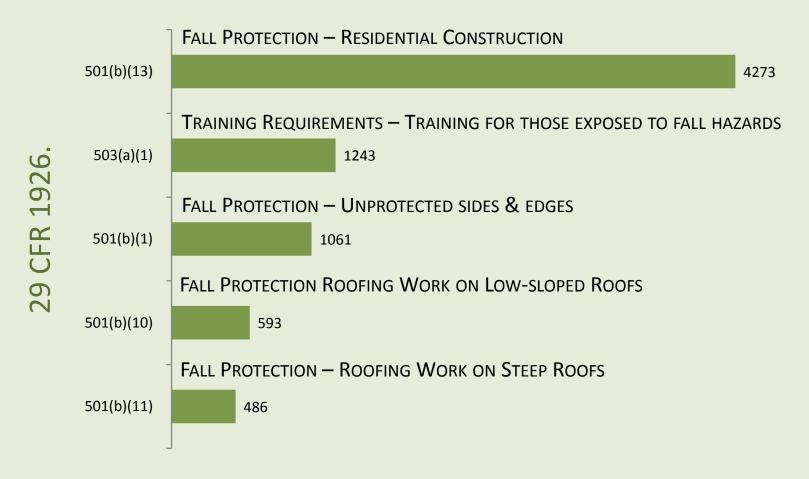

deral Standards
October 1, 2016 – September 30, 2017

### MOST FREQUENTLY CITED SERIOUS VIOLATIONS IN CONSTRUCTION 2017



NUMBER OF SERIOUS VIOLATIONS - FY 2017

## 9 CFR 1926.

#### GENERAL SAFETY & HEALTH [1926.20 – .35]



## .9 CFR 1926.

### OCCUPATIONAL HEALTH & ENVIRONMENTAL CONTROLS [1926.50 – .66]



#### Personal Protective & Life Saving Equipment [1926.95 – .107]



### FIRE PROTECTION & PREVENTION [1926.150 – .159]



NUMBER OF SERIOUS VIOLATIONS — FY 2017

#### SIGNS, SIGNALS & BARRICADES [1926.200 – .203]



#### Materials Handling, Storage, Use & Disposal [1926.250 – .252]



### Tools: Hand & Power [1926.300 – .307]



#### WELDING & CUTTING [1926.350 -.354]



#### ELECTRICAL [1926.400 - .449]



#### SCAFFOLDS [1926.450 - .454]



#### FALL PROTECTION [1926.500 - .503]



#### Helicopters, Hoists, Elevators, and Conveyors [1926.550 – .556]



## Motor Vehicles, Mechanized Equipment, & Marine Operations [1926.600 – .606]



NUMBER OF SERIOUS VIOLATIONS — FY 2017

#### EXCAVATIONS [1926.650 - .652]



#### CONCRETE & MASONRY CONSTRUCTION [1926.700 – .706]

CFR



### STEEL ERECTION [1926.750 - .761]



## Underground Construction, Caissons, Cofferdams, and Compressed Air [1926.800 - .804]



### DEMOLITION [1926.850 - .860]



NUMBER OF SERIOUS VIOLATIONS — FY 2017

#### BLASTING AND THE USE OF EXPLOSIVES [1926.900 - .914]



### Power Transmission and Distribution [1926.950 – .968]



NUMBER OF SERIOUS VIOLATIONS - FY 2017

#### STAIRWAYS AND LADDERS [1926.1050 – .1060]

CFR 1926

29



### Toxic & Hazardous Substances [1926.1100 – .1152]



### CONFINED S