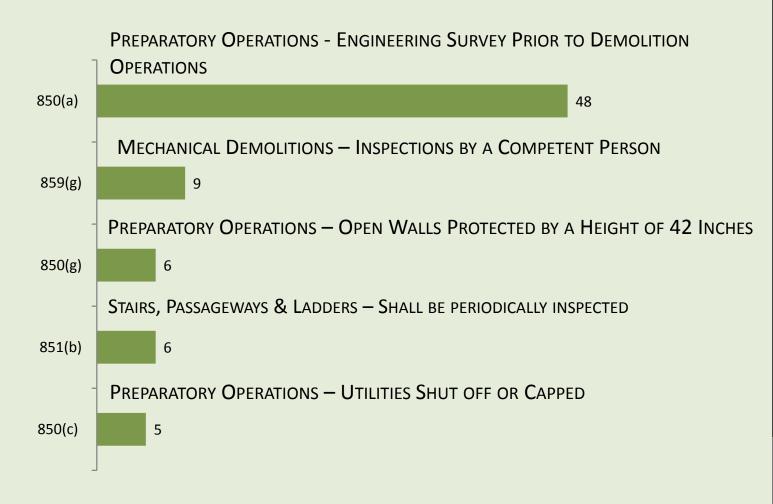

S — FY 2017

#### SIGNS, SIGNALS & BARRICADES [1926.200 – .203]



#### Materials Handling, Storage, Use & Disposal [1926.250 – .252]



### Tools: Hand & Power [1926.300 – .307]



#### WELDING & CUTTING [1926.350 -.354]



#### ELECTRICAL [1926.400 - .449]



#### SCAFFOLDS [1926.450 - .454]



#### FALL PROTECTION [1926.500 - .503]



#### Helicopters, Hoists, Elevators, and Conveyors [1926.550 – .556]



## Motor Vehicles, Mechanized Equipment, & Marine Operations [1926.600 – .606]



NUMBER OF SERIOUS VIOLATIONS — FY 2017

#### EXCAVATIONS [1926.650 - .652]



#### CONCRETE & MASONRY CONSTRUCTION [1926.700 – .706]

CFR



### STEEL ERECTION [1926.750 - .761]



## Underground Construction, Caissons, Cofferdams, and Compressed Air [1926.800 - .804]



### DEMOLITION [1926.850 - .860]



NUMBER OF SERIOUS VIOLATIONS — FY 2017

#### BLASTING AND THE USE OF EXPLOSIVES [1926.900 - .914]



### Power Transmission and Distribution [1926.950 – .968]



NUMBER OF SERIOUS VIOLATIONS - FY 2017

#### STAIRWAYS AND LADDERS [1926.1050 – .1060]

CFR 1926

29



### Toxic & Hazardous Substances [1926.1100 – .1152]



### CONFINED SPACE IN CONSTRUCTION [1926.1200 – .1212]



#### CRANES AND DERRICKS IN CONSTRUCTION [1926.1400 – .1442]