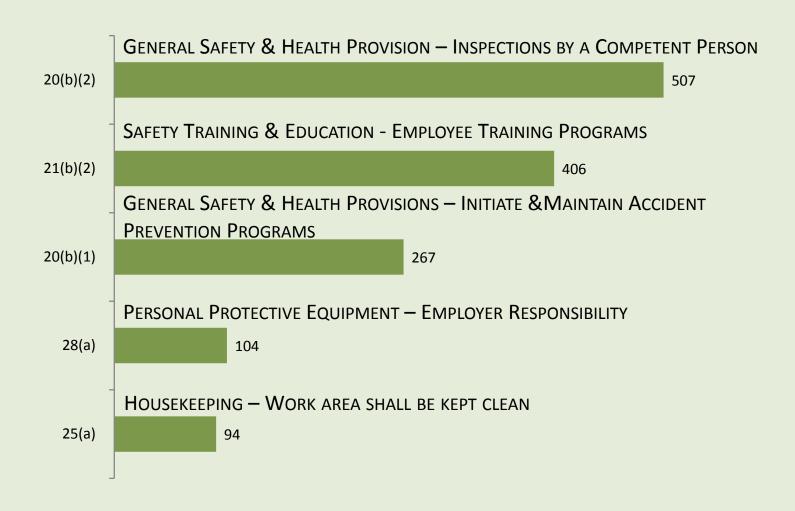

MOST FREQUENTLY CITED
SERIOUS VIOLATIONS

# CONSTRUCTION INDUSTRY FY 2017

OSHA Federal Standards
October 1, 2016 – September 30, 2017

### MOST FREQUENTLY CITED SERIOUS VIOLATIONS IN CONSTRUCTION 2017



NUMBER OF SERIOUS VIOLATIONS - FY 2017

## 9 CFR 1926.

#### GENERAL SAFETY & HEALTH [1926.20 – .35]



## .9 CFR 1926.

### OCCUPATIONAL HEALTH & ENVIRONMENTAL CONTROLS [1926.50 – .66]



#### Personal Protective & Life Saving Equipment [1926.95 – .107]



### FIRE PROTECTION & PREVENTION [1926.150 – .159]



NUMBER OF SERIOUS VIOLATIONS — FY 2017

#### SIGNS, SIGNALS & BARRICADES [1926.200 – .203]



#### Materials Handling, Storage, Use & Disposal [1926.250 – .252]



### Tools: Hand & Power [1926.300 – .307]



#### WELDING & CUTTING [1926.350 -.354]



#### ELECTRICAL [1926.400 - .449]



#### SCAFFOLDS [1926.450 - .454]



#### FALL PROTECTION [1926.500 - .503]



#### Helicopters, Hoists, Elevators, and Conveyors [1926.550 – .556]



## Motor Vehicles, Mechanized Equipment, & Marine Operations [1926.600 – .606]



NUMBER OF SERIOUS VIOLATIONS — FY 2017

#### EXCAVATIONS [1926.650 -