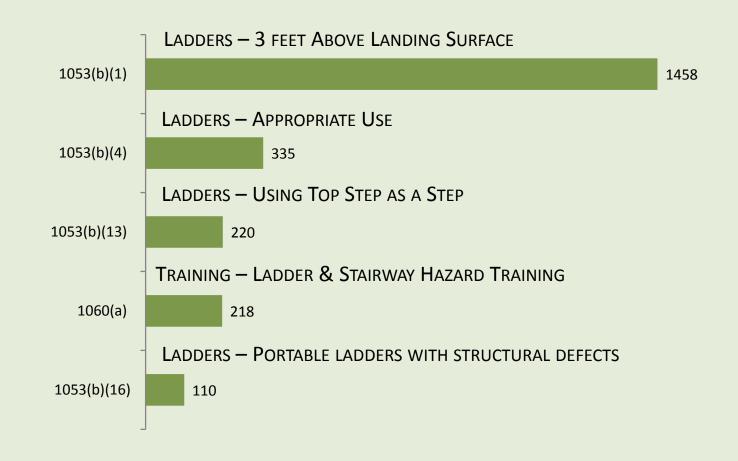

SCAFFOLDS [1926.450 - .454]



#### FALL PROTECTION [1926.500 - .503]



#### Helicopters, Hoists, Elevators, and Conveyors [1926.550 – .556]



## Motor Vehicles, Mechanized Equipment, & Marine Operations [1926.600 – .606]



NUMBER OF SERIOUS VIOLATIONS — FY 2017

#### EXCAVATIONS [1926.650 - .652]



#### CONCRETE & MASONRY CONSTRUCTION [1926.700 – .706]

CFR



### STEEL ERECTION [1926.750 - .761]



## Underground Construction, Caissons, Cofferdams, and Compressed Air [1926.800 - .804]



### DEMOLITION [1926.850 - .860]



NUMBER OF SERIOUS VIOLATIONS — FY 2017

#### BLASTING AND THE USE OF EXPLOSIVES [1926.900 - .914]



### Power Transmission and Distribution [1926.950 – .968]



NUMBER OF SERIOUS VIOLATIONS - FY 2017

#### STAIRWAYS AND LADDERS [1926.1050 – .1060]

CFR 1926

29



### Toxic & Hazardous Substances [1926.1100 – .1152]



### CONFINED SPACE IN CONSTRUCTION [1926.1200 – .1212]



#### CRANES AND DERRICKS IN CONSTRUCTION [1926.1400 – .1442]