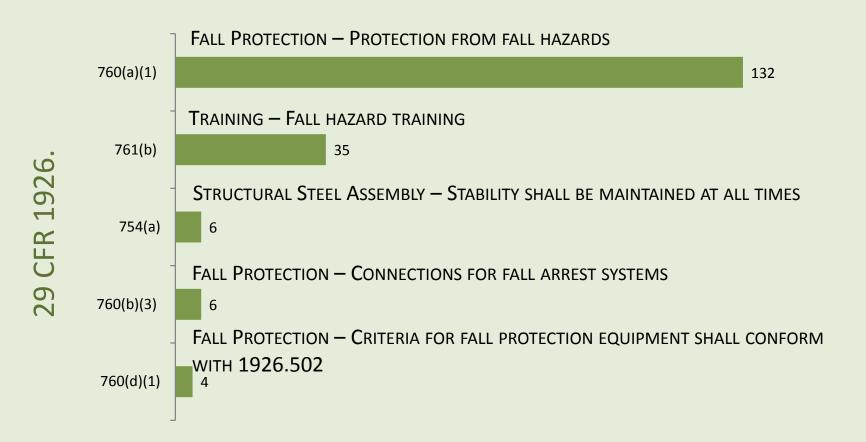

e & Life Saving Equipment [1926.95 – .107]



### FIRE PROTECTION & PREVENTION [1926.150 – .159]



NUMBER OF SERIOUS VIOLATIONS — FY 2017

#### SIGNS, SIGNALS & BARRICADES [1926.200 – .203]



#### Materials Handling, Storage, Use & Disposal [1926.250 – .252]



### Tools: Hand & Power [1926.300 – .307]



#### WELDING & CUTTING [1926.350 -.354]



#### ELECTRICAL [1926.400 - .449]



#### SCAFFOLDS [1926.450 - .454]



#### FALL PROTECTION [1926.500 - .503]



#### Helicopters, Hoists, Elevators, and Conveyors [1926.550 – .556]



## Motor Vehicles, Mechanized Equipment, & Marine Operations [1926.600 – .606]



NUMBER OF SERIOUS VIOLATIONS — FY 2017

#### EXCAVATIONS [1926.650 - .652]



#### CONCRETE & MASONRY CONSTRUCTION [1926.700 – .706]

CFR



### STEEL ERECTION [1926.750 - .761]



## Underground Construction, Caissons, Cofferdams, and Compressed Air [1926.800 - .804]



### DEMOLITION [1926.850 - .860]



NUMBER OF SERIOUS VIOLATIONS — FY 2017

#### BLASTING AND THE USE OF EXPLOSIVES [1926.900 - .914]



### Power Transmission and Distribution [1926.950 – .968]



NUMBER OF SERIOUS VIOLATIONS - FY 2017

#### STAIRWAYS AND LADDERS [1926.1050 – .1060]

CFR 1926

29



### Toxic & Hazardous Substances [1926.1100 – .1152]



### CONFINED SPACE IN CONSTRUCTION [1926.1200 – .1212]



#### CRANES AND DERRICKS IN CONSTRUCTION [1926.1400 – .1442]