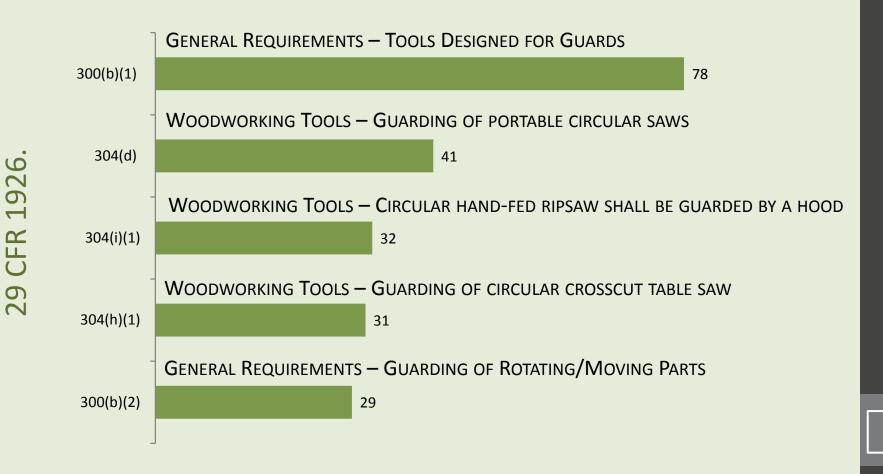

MOST FREQUENTLY CITED
SERIOUS VIOLATIONS

# CONSTRUCTION INDUSTRY FY 2017

OSHA Federal Standards
October 1, 2016 – September 30, 2017

### MOST FREQUENTLY CITED SERIOUS VIOLATIONS IN CONSTRUCTION 2017



NUMBER OF SERIOUS VIOLATIONS - FY 2017

## 9 CFR 1926.

#### GENERAL SAFETY & HEALTH [1926.20 – .35]



## .9 CFR 1926.

### OCCUPATIONAL HEALTH & ENVIRONMENTAL CONTROLS [1926.50 – .66]



#### Personal Protective & Life Saving Equipment [1926.95 – .107]



### FIRE PROTECTION & PREVENTION [1926.150 – .159]



NUMBER OF SERIOUS VIOLATIONS — FY 2017

#### SIGNS, SIGNALS & BARRICADES [1926.200 – .203]



#### Materials Handling, Storage, Use & Disposal [1926.250 – .252]



### Tools: Hand & Power [1926.300 – .307]



#### WELDING & CUTTING [1926.350 -.354]



#### ELECTRICAL [1926.400 - .449]



#### SCAFFOLDS [1926.450 - .454]



#### FALL PROTECTION [1926.500 - .503]



#### Helicopters, Hoists, Elevators, and Conveyors [1926.550 – .556]



## Motor Vehicles, Mechanized Equipment, & Marine Operations [1926.600 – .606]



NUMBER OF SERIOUS VIOLATIONS — FY 2017

#### EXCAVATIONS [1926.650 - .652]



#### CONCRETE & MASONRY CONSTRUCTION [1926.700 – .706]

CFR



### STEEL ERECTION [1926.750 - .761]



## Underground Construction, Caissons, Cofferdams, and Compressed Air [1926.800 - .804]



### DEMOLITION [1926.850 - .860]



NUMBER OF SERIOUS VIOLATIONS — FY 2017

#### BLASTING AND THE USE OF EXPLOSIVES [1926.900 - .914]



### Power Transmission and Distribution [1926.950 – .968]



NUMBER OF SERIOU