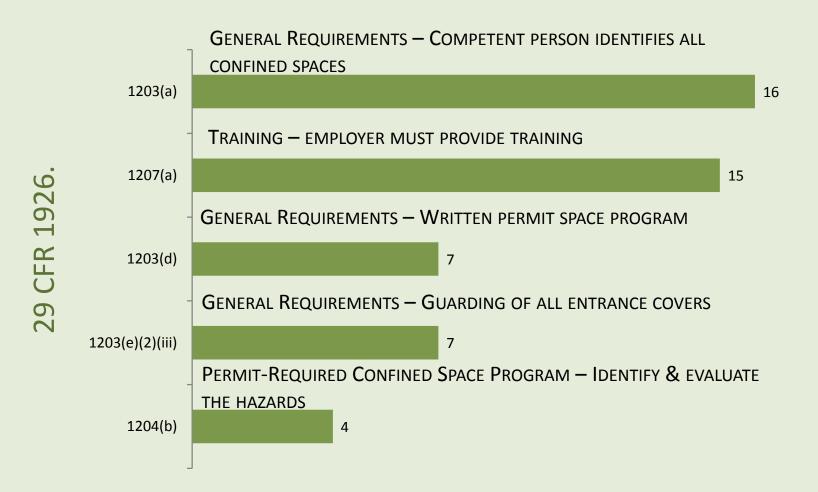

Conveyors [1926.550 – .556]



## Motor Vehicles, Mechanized Equipment, & Marine Operations [1926.600 – .606]



NUMBER OF SERIOUS VIOLATIONS — FY 2017

#### EXCAVATIONS [1926.650 - .652]



#### CONCRETE & MASONRY CONSTRUCTION [1926.700 – .706]

CFR



### STEEL ERECTION [1926.750 - .761]



## Underground Construction, Caissons, Cofferdams, and Compressed Air [1926.800 - .804]



### DEMOLITION [1926.850 - .860]



NUMBER OF SERIOUS VIOLATIONS — FY 2017

#### BLASTING AND THE USE OF EXPLOSIVES [1926.900 - .914]



### Power Transmission and Distribution [1926.950 – .968]



NUMBER OF SERIOUS VIOLATIONS - FY 2017

#### STAIRWAYS AND LADDERS [1926.1050 – .1060]

CFR 1926

29



### Toxic & Hazardous Substances [1926.1100 – .1152]



### CONFINED SPACE IN CONSTRUCTION [1926.1200 – .1212]



#### CRANES AND DERRICKS IN CONSTRUCTION [1926.1400 – .1442]