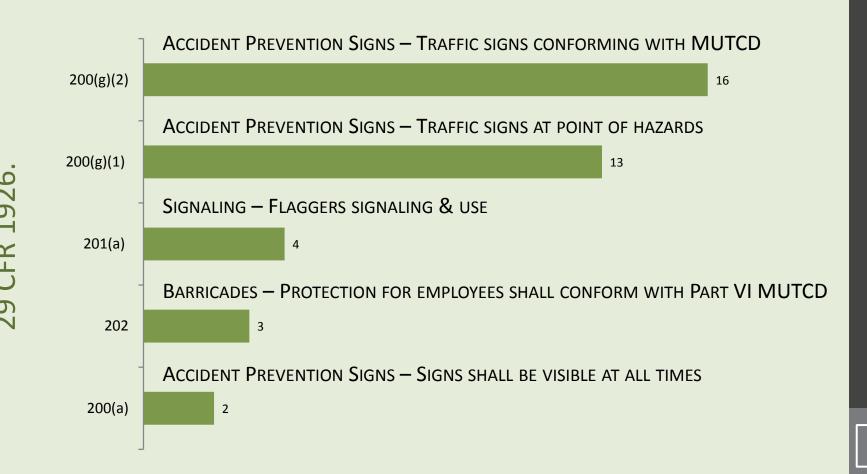

MOST FREQUENTLY CITED
SERIOUS VIOLATIONS

# CONSTRUCTION INDUSTRY FY 2017

OSHA Federal Standards
October 1, 2016 – September 30, 2017

### MOST FREQUENTLY CITED SERIOUS VIOLATIONS IN CONSTRUCTION 2017



NUMBER OF SERIOUS VIOLATIONS - FY 2017

## 9 CFR 1926.

#### GENERAL SAFETY & HEALTH [1926.20 – .35]



## .9 CFR 1926.

### OCCUPATIONAL HEALTH & ENVIRONMENTAL CONTROLS [1926.50 – .66]



#### Personal Protective & Life Saving Equipment [1926.95 – .107]



### FIRE PROTECTION & PREVENTION [1926.150 – .159]



NUMBER OF SERIOUS VIOLATIONS — FY 2017

#### SIGNS, SIGNALS & BARRICADES [1926.200 – .203]



#### Materials Handling, Storage, Use & Disposal [1926.250 – .252]



### Tools: Hand & Power [1926.300 – .307]



#### WELDING & CUTTING [1926.350 -.354]



#### ELECTRICAL [1926.400 - .449]



#### SCAFFOLDS [1926.450 - .454]



#### FALL PROTECTION [1926.500 - .503]



#### Helicopters, Hoists, Elevators, and Conveyors [1926.550 – .556]



## Motor Vehicles, Mechanized Equipment, & Marine Operations [1926.600 – .606]



NUMBER OF SERIOUS VIOLATIONS — FY 2017

#### EXCAVATIONS [1926.650 - .652]



#### CONCRETE & MASONRY CONSTRUCTION [1926.700 – .706]

CFR



### STEEL ERECTION [1926.750 - .761]



## Underground Construction, Caissons, Cofferdams, and Compressed Air [1926.800 - .804]



### DEMOLITION [1926.850 - .860]



NUMBER OF SERIOUS VIOLATIONS — FY 2017

#### BLASTING AND THE U